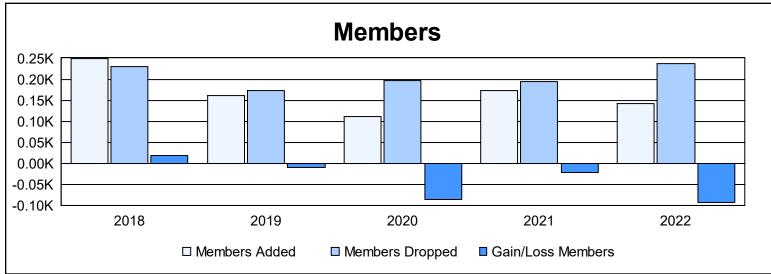

District N 1 As of June 2022 Cumulative

| Year      | New<br>Clubs | Dropped<br>Clubs | Gain/<br>Loss<br>Clubs | New<br>Members | Charter<br>Members | Reinstate<br>Members | Transfer<br>Members | Total<br>Member<br>Added | Total<br>Members<br>Dropped | Gain/<br>Loss<br>Members |
|-----------|--------------|------------------|------------------------|----------------|--------------------|----------------------|---------------------|--------------------------|-----------------------------|--------------------------|
| 2017-2018 | 1            | 0                | 1                      | 185            | 25                 | 31                   | 7                   | 248                      | 230                         | 18                       |
| 2018-2019 | 0            | 1                | -1                     | 145            | 0                  | 6                    | 11                  | 162                      | 173                         | -11                      |
| 2019-2020 | 0            | 0                | 0                      | 95             | 1                  | 4                    | 11                  | 111                      | 197                         | -86                      |
| 2020-2021 | 2            | 1                | 1                      | 121            | 42                 | 6                    | 3                   | 172                      | 193                         | -21                      |
| 2021-2022 | 0            | 1                | -1                     | 115            | 3                  | 11                   | 14                  | 143                      | 237                         | -94                      |
| Average   | 1            | 1                | 0                      | 132            | 14                 | 12                   | 9                   | 167                      | 206                         | -39                      |