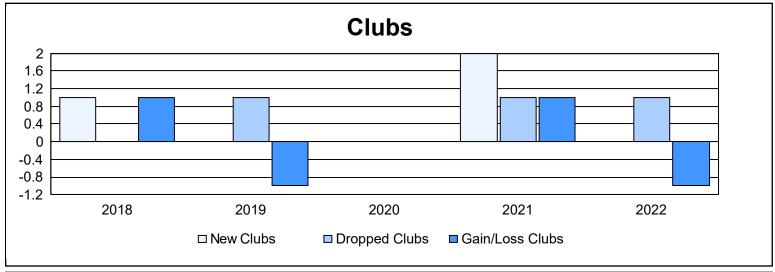

District N 1 As of June 2022 Cumulative

| Year      | New<br>Clubs | Dropped<br>Clubs | Gain/<br>Loss<br>Clubs | New<br>Members | Charter<br>Members | Reinstate<br>Members | Transfer<br>Members | Total<br>Member<br>Added | Total<br>Members<br>Dropped | Gain/<br>Loss<br>Members |
|-----------|--------------|------------------|------------------------|----------------|--------------------|----------------------|---------------------|--------------------------|-----------------------------|--------------------------|
| 2017-2018 | 1            | 0                | 1                      | 185            | 25                 | 31                   | 7                   | 248                      | 230                         | 18                       |
| 2018-2019 | 0            | 1                | -1                     | 145            | 0                  | 6                    | 11                  | 162                      | 173                         | -11                      |
| 2019-2020 | 0            | 0                | 0                      | 95             | 1                  | 4                    | 11                  | 111                      | 197                         | -86                      |
| 2020-2021 | 2            | 1                | 1                      | 121            | 42                 | 6                    | 3                   | 172                      | 193                         | -21                      |
| 2021-2022 | 0            | 1                | -1                     | 115            | 3                  | 11                   | 14                  | 143                      | 237                         | -94                      |
| Average   | 1            | 1                | 0                      | 132            | 14                 | 12                   | 9                   | 167                      | 206                         | -39                      |